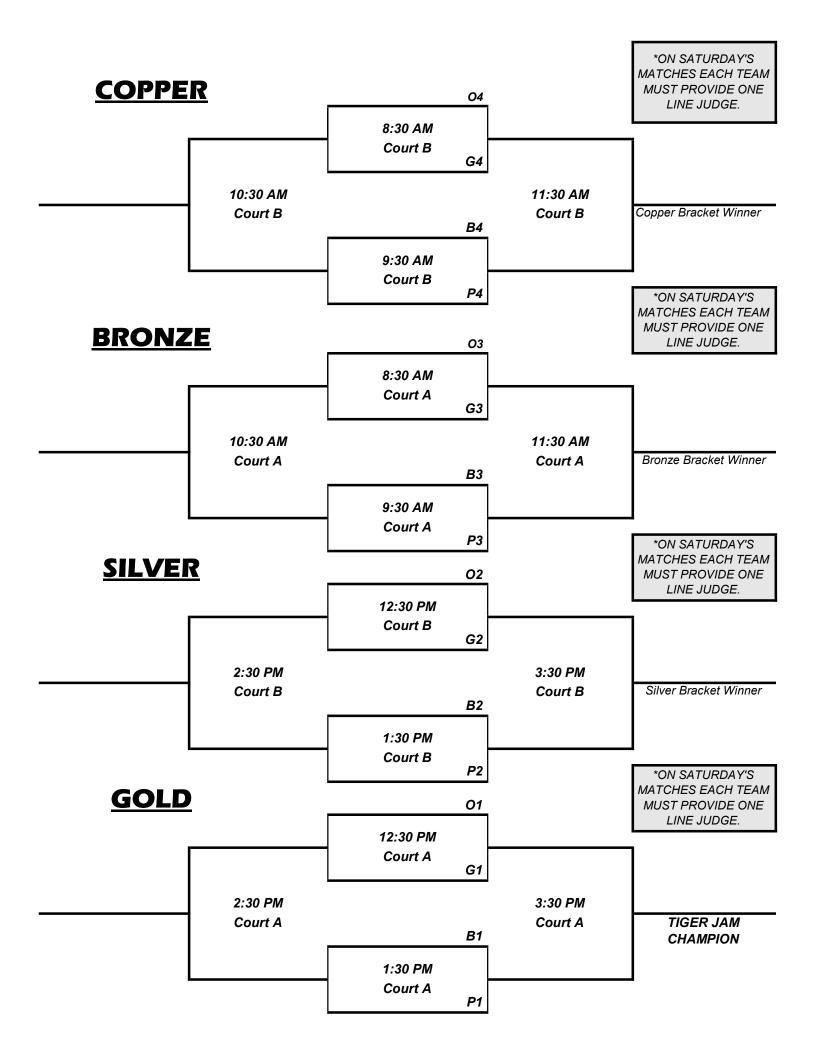

## TIGER JAM TOURNAMENT

| August 12 & 13, 2022 |                |               |                |                |                |                |                                                                                                                                                |                     |                |
|----------------------|----------------|---------------|----------------|----------------|----------------|----------------|------------------------------------------------------------------------------------------------------------------------------------------------|---------------------|----------------|
|                      | <u>Court A</u> |               |                | <u>Court B</u> |                | <u>REF</u>     | *Friday's matches are 2 sets to                                                                                                                |                     | e 2 sets to    |
| 10:00                | Prov v         | Mt Pleas      | B'lane         | Central        | v FACS         | Chilton        | 25. There is no deciding<br>(3rd) set.                                                                                                         |                     |                |
| 10:50                | B'lane v       | Evangel       | Mt P           | Chilton        | v Decatur      | FACS           |                                                                                                                                                |                     |                |
| 11:40                | Mt. Pleas v    | Evangel       | Prov           | Decatur        | v FACS         | Central        | To Officiate a Match you must<br>provide a coach to R2, 2 line-                                                                                |                     |                |
| 12:30                | B'lane v       | Prov          | Mt P           | Central        | v Chilton      | Decatur        | judges, and 1 scoreboard                                                                                                                       |                     |                |
| 1:20                 | Mt. Pleas v    | B'lane        | Evang          | FACS           | v Chilton      | Central        | operator.                                                                                                                                      |                     |                |
| 2:10                 | Evangel v      | Prov          | B'lane         | Decatur        | v Central      | FACS           | FROM EACH POOL -<br>*The #1 seeds will be Gold<br>*The #2 seeds will be Silver<br>*The #3 seeds will be Bronze<br>*The #4 seeds will be Copper |                     |                |
| 3:30                 | Rainsville v   | Trin HS       | Tusc           | New Life       | v J. Ed        | Trinity        |                                                                                                                                                |                     |                |
| 4:20                 | Tusc v         | Tab           | Rains          | Trinity        | v Russell      | New Life       |                                                                                                                                                |                     |                |
| 5:10                 | Tab v          | Rainsville    | Trin HS        | Russell        | v New Life     | Trinity        |                                                                                                                                                |                     |                |
| 6:00                 | Trin HS v      | Tusc          | Rains          | Trinity        | v J. Ed        | Russell        | *Pools will be seeded for Saturday's<br>Brackets based pool-play record. Ties<br>will be broken subtracting 'Points                            |                     |                |
| 6:50                 | Tab v          | Trin HS       | Tusc           | Russell        | v J. Ed        | New Life       |                                                                                                                                                |                     |                |
| 7:40                 | Tusc v         | Rainsville    | Tab            | New Life       | v Trinity      | J. Ed          | Allowed' from 'Points Scored'                                                                                                                  |                     | Scored'        |
|                      | BLUE           | Evar          | igel           | Prov           | idence         | Broo           | klane Mt. Pleasa                                                                                                                               |                     | easant         |
|                      | POOL           | Points Scored | Points Allowed | Points Scored  | Points Allowed | Points Scored  | Points Allowed                                                                                                                                 | Points Scored       | Points Allowed |
|                      | 1st Match      |               |                |                |                |                |                                                                                                                                                |                     |                |
|                      | 2nd Match      |               |                |                |                |                |                                                                                                                                                |                     |                |
|                      | 3rd Match      |               |                |                |                |                |                                                                                                                                                |                     |                |
|                      | Total          |               |                |                |                |                |                                                                                                                                                |                     |                |
|                      |                |               | ville          | Tuscaloosa     |                | Tabernacle     |                                                                                                                                                | Trinity Home School |                |
|                      | POOL           | Points Scored | Points Allowed | Points Scored  | Points Allowed | Points Scored  | Points Allowed                                                                                                                                 | Points Scored       | Points Allowed |
|                      | 1st Match      |               |                |                |                |                |                                                                                                                                                |                     |                |
|                      | 2nd Match      |               |                |                |                |                |                                                                                                                                                |                     |                |
|                      | 3rd Match      |               |                |                |                |                |                                                                                                                                                |                     |                |
|                      | Total          |               |                |                |                |                |                                                                                                                                                |                     |                |
|                      | GREEN          | Decatur       |                | Central        |                | First Assembly |                                                                                                                                                | Chilton             |                |
|                      | POOL           | Points Scored | Points Allowed | Points Scored  | Points Allowed | Points Scored  | Points Allowed                                                                                                                                 | Points Scored       | Points Allowed |
|                      | 1st Match      |               |                |                |                |                |                                                                                                                                                |                     |                |
|                      | 2nd Match      |               |                |                |                |                |                                                                                                                                                |                     |                |
|                      | 3rd Match      |               |                |                |                |                |                                                                                                                                                |                     |                |
|                      | Total          |               |                |                |                |                |                                                                                                                                                |                     |                |
|                      | PINK           | New Life      |                | Trinity        |                | Russell        |                                                                                                                                                | Jonathan Edwards    |                |
|                      | POOL           | Points Scored | Points Allowed | Points Scored  | Points Allowed | Points Scored  | Points Allowed                                                                                                                                 | Points Scored       | Points Allowed |
|                      | 1st Match      |               |                |                |                |                |                                                                                                                                                |                     |                |
|                      | 2nd Match      |               |                |                |                |                |                                                                                                                                                |                     |                |
|                      | 3rd Match      |               |                |                |                |                |                                                                                                                                                |                     |                |
|                      | Total          |               |                |                |                |                |                                                                                                                                                |                     |                |
|                      |                |               |                |                |                |                |                                                                                                                                                |                     |                |